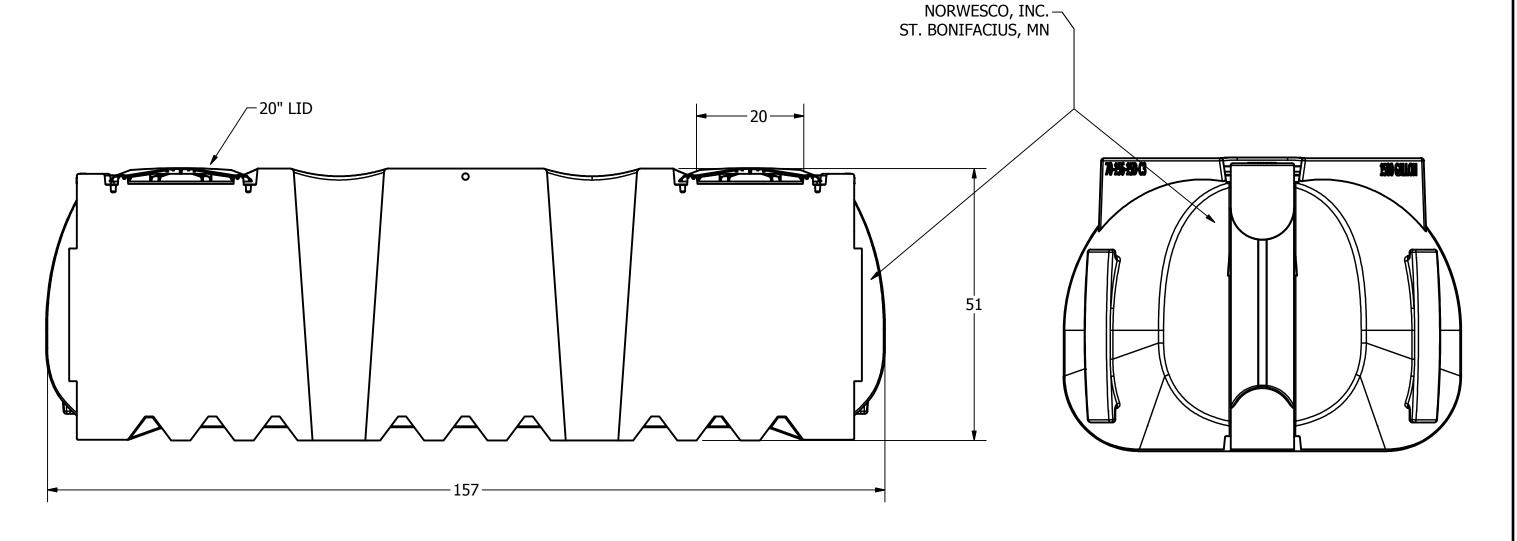

MATERIAL: HIGH-DENSITY POLYETHYLENE NSF 61 LISTED

REVISION HISTORY DESCRIPTION

DATE APPROVED

1750 US GALLONS WORKING CAPACITY

ZONE REV

| DRAWN Todd Bolzer CHECKED | 7/6/2015 | NORWESCO, INC., ST. BONIFACIUS, MN |      |  |        |  |              |     |
|---------------------------|----------|------------------------------------|------|--|--------|--|--------------|-----|
| QA                        |          | TITLE                              |      |  |        |  |              |     |
| MFG                       |          | 1750 LOW PROFILE CISTERN           |      |  |        |  |              |     |
| APPROVED                  |          | 1                                  |      |  |        |  |              |     |
|                           |          | SIZE                               |      |  | DWG NO |  |              | REV |
|                           |          | В                                  |      |  | 43550  |  |              |     |
|                           |          | SCALE:                             | 1/16 |  |        |  | SHEET 1 OF 1 |     |

ALL DIMENSIONS ARE IN INCHES, NOMINAL, AND SUBJECT TO CHANGE WITHOUT NOTICE. ALL DIMENSIONS ON ROTATIONALLY MOLDED PARTS ARE SUBJECT TO A  $\pm 3\%$  TOLERANCE