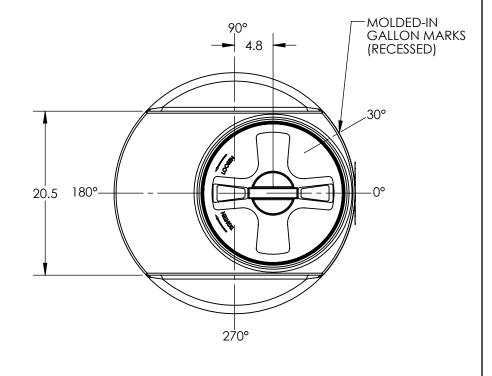

ALL DIMENSIONS ARE IN INCHES, NOMINAL, & SUBJECT TO CHANGE WITHOUT NOTICE. ALL DIMENSIONS ON ROTATIONAL MOLDED PARTS ARE SUBJECT TO A  $\pm$  3% TOLERANCE.

|                                | DO NOT SCALE | DRAWN BY | DATE       | OH CHVDER           |  |
|--------------------------------|--------------|----------|------------|---------------------|--|
| STATUS:                        | Released     | ET3      | 01/28/2014 | INDUSTRIES, INC.    |  |
| © SNYDER INDUSTRIES INC., 2014 |              |          |            | 4700 Fremont Street |  |