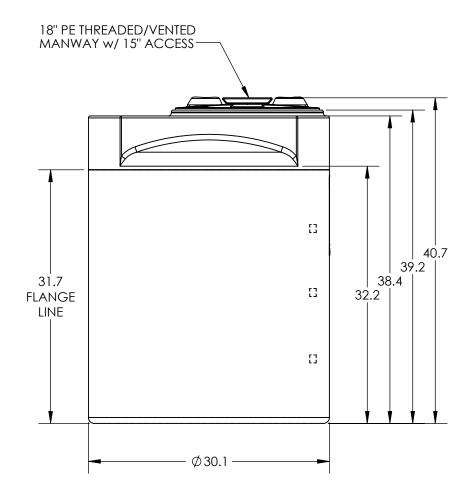

\*ALL EXTERNAL PIPING MUST BE INDEPENDENTLY SUPPORTED.
\*ONLY BASE FITTINGS TO BE LEFT INSTALLED AT TIME OF SHIPMENT PER SII PROCEDURE.
\*Consult Snyder's Guidelines for Use and Installation prior to delivery.
Available on-line at <a href="https://www.snydernet.com/industrial\_tanks\_snyder.htm">www.snydernet.com/industrial\_tanks\_snyder.htm</a>

ALL DIMENSIONS ARE IN INCHES, NOMINAL, & SUBJECT TO CHANGE WITHOUT NOTICE. ALL DIMENSIONS ON ROTATIONAL MOLDED PARTS ARE SUBJECT TO A  $\pm$  3% TOLERANCE.

|                                | DO NOT SCALE | DRAWN BY | DATE       | OH CHVDER           |  |
|--------------------------------|--------------|----------|------------|---------------------|--|
| STATUS:                        | Released     | ET3      | 01/28/2014 | INDUSTRIES, INC.    |  |
| © SNYDER INDUSTRIES INC., 2014 |              |          |            | 4700 Fremont Street |  |